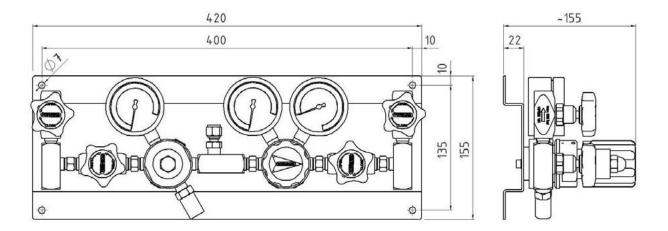

ty For interruption-free gas supply (over night or weekend or during long time test- / analysis periods).

Especially for gases with high requirements on purity. A special cleaning system for the QMT 7HP Series guarantees the use for ECD applications.

### **Technical informations**

Body: stainless steel 1.4404 electropolished or brass, nickel and matt chrome plated

**PCTFE** Seat: 1.4435 Diaphragm:

10<sup>-8</sup> mbar l/s He Leakage rate:

against atmosphere

< 6.0 Purity: Max. inlet pressure: 300 bar

Outlet pressure ranges 10 – 12 bar (others as an option)

Cv:

Capacity: 15 m<sup>3</sup>/h (at outlet pressure 10-12 bar)

Operating temp.: -20°C up to +70°C

Gauges: Safety version accord. EN 837-1 KL1,6

Dimensions (wxhxd): 420 x 155 x 155

Weight: 4550g Threads: NPT 1/4" f



care



# Flow diagram



## Ordering information

Material: QMT 7HP222 = stainless steel electropolished

QMT 7HP222MS = brass, nickel and matt chrome plated

Inlet pressure: 1 = 200 bar

2 = 300 bar

Outlet pressure: 1 = 10 - 12 bar

Gauges: 1 = standard gauge 200 bar

2 = standard gauge 300 bar 3 = contact gauge 200 bar 4 = contact gauge 300 bar 5 = contact gauge Ex 200 bar 6 = contact gauge Ex 300 bar

Regulator type 1-stage With internal purge HP222

Ex QMT 7HP222- 2 P2 Gauges Type of gas Туре