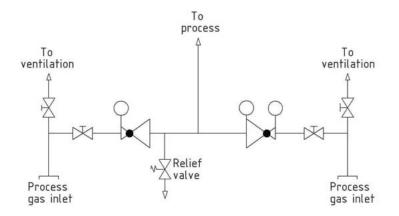

n-free gas supply (over night or weekend or during long time test- / analysis periods).

Especially for gases with high requirements on purity. A special cleaning system for the QMT 7HP Series guarantees the use for ECD applications.

### **Technical informations**

Body: stainless steel 1.4404 electropolished or brass, nickel and matt chrome plated

**PCTFE** Seat: 1.4435 Diaphragm:

10<sup>-8</sup> mbar l/s He Leakage rate:

against atmosphere

< 6.0 Purity: Max. inlet pressure: 300 bar

Outlet pressure ranges 10 – 12 bar (others as an option)

Cv:

Capacity: 15 m<sup>3</sup>/h (at outlet pressure 10-12 bar)

Operating temp.: -20°C up to +70°C

Gauges: Safety version accord. EN 837-1 KL1,6

Dimensions (wxhxd): 420 x 155 x 155

Weight: 4550g Threads: NPT 1/4" f



care



# Flow diagram



## Ordering information

Material: QMT 7HP222 = stainless steel electropolished

QMT 7HP222MS = brass, nickel and matt chrome plated

Inlet pressure: 1 = 200 bar

2 = 300 bar

Outlet pressure: 1 = 10 - 12 bar

Gauges: 1 = standard gauge 200 bar

2 = standard gauge 300 bar 3 = contact gauge 200 bar 4 = contact gauge 300 bar 5 = contact gauge Ex 200 bar 6 = contact gauge Ex 300 bar

Regulator type 1-stage With internal purge HP222

Ex QMT 7HP222- 2 P2 Gauges Type of gas Туре