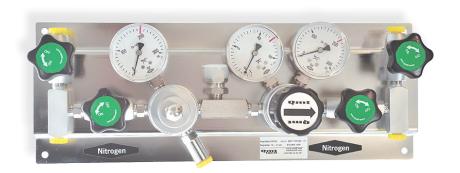

# Cylinder station 7HP 222 with automatic changeover

QMT 7HP222 is a single stage panel with automatic change over system for interruption-free central gas supply and reduces the cylinder pressure to a line

It will be installed in central cylinder storages or (safety-)gas cabinets.

The panel is mounted on a stainless steel console. As a standard it consists of:

- 2 single stage pressure regulator with inlet and outlet pressure gauges
- safety valve
- · shut-off valves for process gas on the high pressure side for each cylinder
- · internal purge valves on the high pressure sides

# Application area

QMT 7HP222

- 2x1 cylinder single stage, with process gas shut-off valves and internal purge
- for gases, calibration gases and gas mixtures up to 6.0 (99.9999 Vol.%) purity For interruption-free gas supply (over night or weekend or during long time test- / analysis periods).