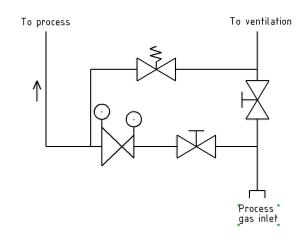

-off valve for the process gas and purge gas as standard.



# 081112:3\_eng

#### Application area

Especially for gases with high requirements on purity to 6.0. Secure and leak proof. Through our special cleaning system our pressure regulators are ECD – able.

#### Technical details

Housing: St.steel 1.4404, electro polished or Brass, Nickel & matt chrome plated

Gasket: **PCTFE** Diaphragm: 1.4435

10<sup>-8</sup> (mbar l/s) Heliumläcktest Leakage rate:

≤ 6.0 Gas purity: Max. Inlet pressure: 300 bar

Regulating area: 0,1-3; 1-6; 1-12, 1-17 bar

Operating temp.: -20 °C till +70 °C

Gauges: Safety version to EN 837-1 KL1,6

Size (WxHxD: 250 x 200 x 205 (mm)

Weight: 3500 q Connections: NPT 1/4" f





#### Performance curve 7HP 202



## Dynamic flow curve 7HP 202



#### Flow diagram



### Order details

Material: QMT 7HP202 = St.steel
QMT 7HP202MS = Brass

Inlet pressure: 01 = 200 bar

02 = 300 bar

Outlet pressure: 02 = 0.1 - 3 bar

03 = 1 - 6 bar 04 = 1 - 12 bar

05 = 1 - 17 bar

Regulator type 1-stage with internal purging

QMT 7HP202 - 02 -03 - Gas

Type Inlet Outlet Gas type