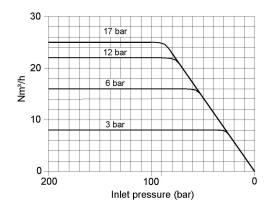

pressure manometers as well as a relief valve and shut-off valve for the process gas and purge gas as standard.



# 081112:3\_eng

#### Application area

Especially for gases with high requirements on purity to 6.0. Secure and leak proof. Through our special cleaning system our pressure regulators are ECD – able.

#### Technical details

Housing: St.steel 1.4404, electro polished or Brass, Nickel & matt chrome plated

Gasket: **PCTFE** Diaphragm: 1.4435

10<sup>-8</sup> (mbar l/s) Heliumläcktest Leakage rate:

≤ 6.0 Gas purity: Max. Inlet pressure: 300 bar

Regulating area: 0,1-3; 1-6; 1-12, 1-17 bar

Operating temp.: -20 °C till +70 °C

Gauges: Safety version to EN 837-1 KL1,6

Size (WxHxD: 250 x 200 x 205 (mm)

Weight: 3500 q Connections: NPT 1/4" f





#### Performance curve 7HP 202



## Dynamic flow curve 7HP 202



#### Flow diagram



### Order details

Material: QMT 7HP202 = St.steel
QMT 7HP202MS = Brass

Inlet pressure: 01 = 200 bar

02 = 300 bar

Outlet pressure: 02 = 0.1 - 3 bar

03 = 1 - 6 bar 04 = 1 - 12 bar

05 = 1 - 17 bar

Regulator type 1-stage with internal purging

QMT 7HP202 - 02 -03 - Gas

Type Inlet Outlet Gas type