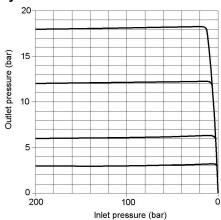

relief valve and shut-off valve for the process gas and purge gas as standard.



# 081112:3\_eng

#### Application area

Especially for gases with high requirements on purity to 6.0. Secure and leak proof. Through our special cleaning system our pressure regulators are ECD – able.

#### Technical details

Housing: St.steel 1.4404, electro polished or Brass, Nickel & matt chrome plated

Gasket: **PCTFE** Diaphragm: 1.4435

10<sup>-8</sup> (mbar l/s) Heliumläcktest Leakage rate:

≤ 6.0 Gas purity: Max. Inlet pressure: 300 bar

Regulating area: 0,1-3; 1-6; 1-12, 1-17 bar

Operating temp.: -20 °C till +70 °C

Gauges: Safety version to EN 837-1 KL1,6

Size (WxHxD: 250 x 200 x 205 (mm)

Weight: 3500 q Connections: NPT 1/4" f





#### Performance curve 7HP 202



## Dynamic flow curve 7HP 202



#### Flow diagram



### Order details

Material: QMT 7HP202 = St.steel
QMT 7HP202MS = Brass

Inlet pressure: 01 = 200 bar

02 = 300 bar

Outlet pressure: 02 = 0.1 - 3 bar

03 = 1 - 6 bar 04 = 1 - 12 bar

05 = 1 - 17 bar

Regulator type 1-stage with internal purging

QMT 7HP202 - 02 -03 - Gas

Type Inlet Outlet Gas type