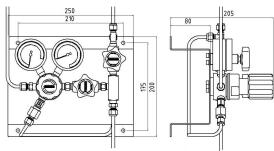

Regulating area: 0,1-3; 1-6; 1-12, 1-17 bar

Operating temp.: -20 °C till +70 °C

Gauges: Safety version to EN 837-1 KL1,6

Size (WxHxD: 250 x 200 x 205 (mm)

Weight: 3500 q Connections: NPT 1/4" f