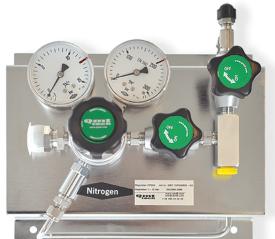

# Gas supply panel **HP 202**

The gas supply panel QMT 7HP202 is a single stage gas supply panel. Two stage supply stations are preferred when a stable outlet pressure is required. It serves the safe supply of pure and mixed gases from single or bundled

The panel is mounted on a stainless steel console consisting of a pressure regulator with in and outlet pressure manometers as well as a relief valve and shut-off valve for the process gas and purge gas as standard.

#### Application area

Especially for gases with high requirements on purity to 6.0. Secure and leak proof. Through our special cleaning system our pressure regulators are ECD – able.